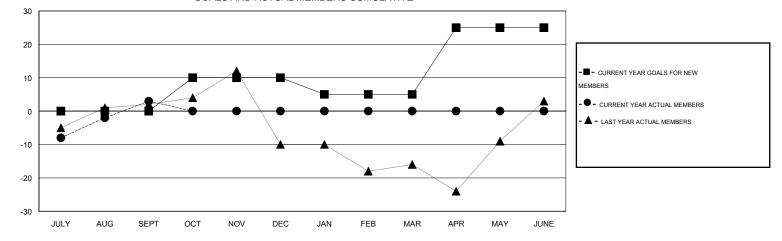

## GMT: HAL GRIFFIN

| I OCATION | ARKANSAS |
|-----------|----------|
| LUCATION  | ANNOAU   |

GMT CA 1

|                       |                  | Clubs     |                  |                  |                       |                    | Members                             |                    |                  |
|-----------------------|------------------|-----------|------------------|------------------|-----------------------|--------------------|-------------------------------------|--------------------|------------------|
| RESULTS FOR 2014-2015 |                  |           |                  |                  | RESULTS FOR 2014-2015 |                    |                                     |                    |                  |
| QUARTER               | NEW CLUB<br>GOAL | NEW CLUBS | DROPPED<br>CLUBS | NET<br>GAIN/LOSS | QUARTER               | NEW MEMBER<br>GOAL | CHARTER AND<br>NEW MEMBERS<br>ADDED | DROPPED<br>MEMBERS | NET<br>GAIN/LOSS |
| JULY/AUG/SEPT         | 1                | 0         | 0                | 0                | JULY/AUG/SEPT         | 0                  | 37                                  | 34                 | 3                |
| OCT/NOV/DEC           | 0                | 0         | 0                | 0                | OCT/NOV/DEC           | 10                 | 0                                   | 0                  | 0                |
| JAN/FEB/MAR           | 0                | 0         | 0                | 0                | JAN/FEB/MAR           | -5                 | 0                                   | 0                  | 0                |
| APR/MAY/JUNE          | 1                | 0         | 0                | 0                | APR/MAY/JUNE          | 20                 | 0                                   | 0                  | 0                |